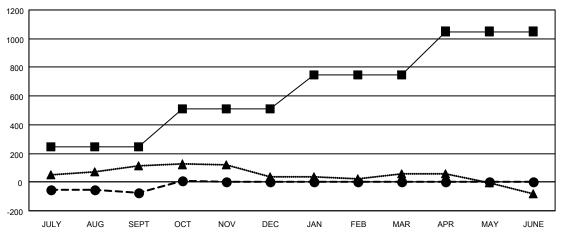

## LOCATION: WISCONSIN

Results as of: 10/31/2022

| Members               |                          |                           |                                                    |  |  |  |  |  |  |
|-----------------------|--------------------------|---------------------------|----------------------------------------------------|--|--|--|--|--|--|
| RESULTS FOR 2022-2023 |                          |                           |                                                    |  |  |  |  |  |  |
| QUARTER               | MEMBER GROWTH NE<br>GOAL | T MEMBER GROWTH<br>ACTUAL | DROPPED<br>MEMBERS ACTUAL<br>(including transfers) |  |  |  |  |  |  |
| JULY/AUG/SE           | EPT 243                  | 365                       | ` 396 ´                                            |  |  |  |  |  |  |
| OCT/NOV/DE            | C 265                    | 194                       | 101                                                |  |  |  |  |  |  |
| JAN/FEB/MAF           | R 241                    | 0                         | 0                                                  |  |  |  |  |  |  |
| APR/MAY/JUI           | NE 301                   | 0                         | 0                                                  |  |  |  |  |  |  |