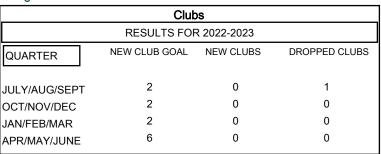

- - CURRENT YEAR GOALS FOR NEW CLUBS
- ● CURRENT YEAR ACTUAL NEW CLUBS
- ▲ LAST YEAR ACTUAL NEW CLUBS