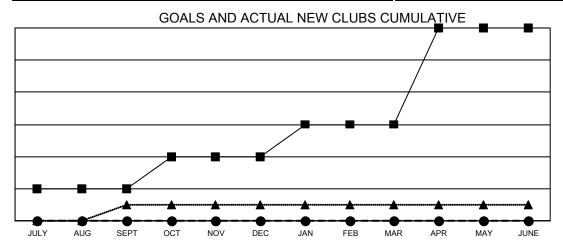

- - CURRENT YEAR GOALS FOR NEW CLUBS
- ● CURRENT YEAR ACTUAL NEW CLUBS
- ▲ LAST YEAR ACTUAL NEW CLUBS

## GOALS AND ACTUAL MEMBERS CUMULATIVE

| - | <b>MEMBER</b> | <b>GROWTH</b> | NET | GOAL |
|---|---------------|---------------|-----|------|
|   |               |               |     |      |

- MEMBER GROWTH ACTUAL

- LAST YEAR MEMBERSHIP ACTUAL

| DROPPED CLUBS: 1 |     | 208 CLUBS OF 505 ADDED 1 OR<br>MORE NEW MEMBERS | GENDER DISTRIBUTION               |                 |  |
|------------------|-----|-------------------------------------------------|-----------------------------------|-----------------|--|
|                  |     |                                                 | MALE                              | 12,058 (71.66%) |  |
|                  |     |                                                 | FEMALE                            | 4,767 (28.33%)  |  |
| DROPPED MEMBERS  |     |                                                 | NON BINARY                        | 0 (0.00%)       |  |
| DECEASED         | 67  |                                                 | PREFER NOT TO ANSWER              | 1 (0.01%)       |  |
| CLUB CANCELLED   | 11  |                                                 | TOTAL FAMILY UNIT MEMBERS         | 3,485           |  |
| OTHER            | 419 | CLICK HERE FOR CUMULATIVE                       | TOTAL FAMILY UNIT MEMBERS         | 3,403           |  |
| TOTAL            | 497 | MEMBERSHIP DATA                                 | FAMILY MEMBERS PAYING HAL<br>DUES | F 1,771         |  |